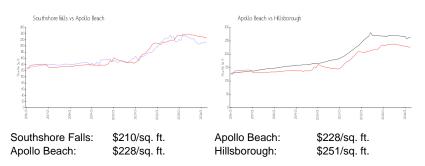

#### **Market Information**

#### **Inventory for Sale**

| Southshore Falls | 0% |
|------------------|----|
| Apollo Beach     | 1% |
| Hillsborough     | 2% |

Southshore Falls Apollo Beach Hillsborough 42 days 48 days 44 days