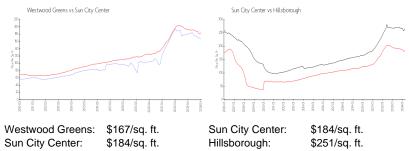

 List PPSF:
 \$190

 Valuated Price:
 \$253,000

 Valuated PPSF:
 \$167

The above valuated price is a baseline figure that does not take into account any specific renovation, upgrade, split, merge, or deterioration of the unit.

## **Market Information**