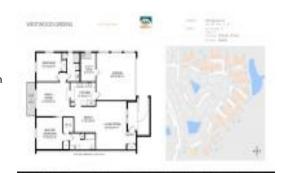

# Unit 386 Club Manor Dr # 1A - Westwood Greens

386 Club Manor Dr # 1A - 320-386 Club Manor Dr, Sun City Center, FL, Hillsborough 33573  $\,$ 

#### **Unit Information**

 MLS Number:
 T3482114

 Status:
 ACTIVE

 Size:
 1,820 Sq ft.

Bedrooms: 2
Full Bathrooms: 2
Half Bathrooms: 0

Parking Spaces:

View: Garden, Trees/Woods

 List Price:
 \$345,000

 List PPSF:
 \$190

 Valuated Price:
 \$253,000

 Valuated PPSF:
 \$167

The above valuated price is a baseline figure that does not take into account any specific renovation, upgrade, split, merge, or deterioration of the unit.