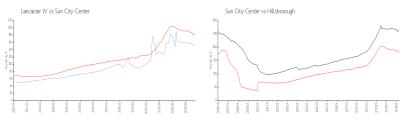

## **Market Information**

Lancaster IV: \$154/sq. ft. Sun City Center: \$184/sq. ft. Sun City Center: \$184/sq. ft. Hillsborough: \$251/sq. ft.