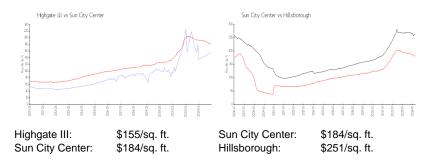

# **Unit Information**

| MLS Number:                                                                                | T3483979                                                             |
|--------------------------------------------------------------------------------------------|----------------------------------------------------------------------|
| Status:                                                                                    | ACTIVE                                                               |
| Size:                                                                                      | 1,314 Sq ft.                                                         |
| Bedrooms:                                                                                  | 2                                                                    |
| Full Bathrooms:                                                                            | 2                                                                    |
| Half Bathrooms:                                                                            | 0                                                                    |
| Parking Spaces:<br>View:<br>List Price:<br>List PPSF:<br>Valuated Price:<br>Valuated PPSF: | Golf Course, Trees/Woods<br>\$206,800<br>\$157<br>\$159,000<br>\$155 |

The above valuated price is a baseline figure that does not take into account any specific renovation, upgrade, split, merge, or deterioration of the unit.