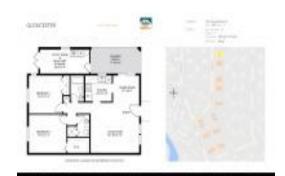

## Unit 2224 Greenhaven Dr # 381 - Gloucester

2224 Greenhaven Dr # 381 - 302-310 Gloucester Blvd, Sun City Center, FL, Hillsborough 33573

### **Unit Information**

 MLS Number:
 T3485965

 Status:
 ACTIVE

 Size:
 984 Sq ft.

Bedrooms: 2
Full Bathrooms: 2
Half Bathrooms: 0

Parking Spaces:

View:

 List Price:
 \$205,000