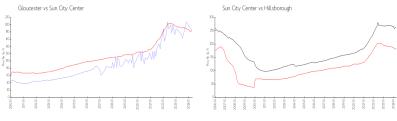

## **Market Information**

Gloucester: \$185/sq. ft. Sun City Center: \$184/sq. ft.

Sun City Center: \$184/sq. ft. Hillsborough: \$251/sq. ft.