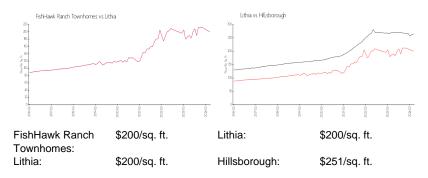

#### **Inventory for Sale**

| FishHawk Ranch Townhomes | 1% |
|--------------------------|----|
| Lithia                   | 1% |
| Hillsborough             | 2% |

Avg. Time to Close Over Last 12 Months

FishHawk Ranch Townhomes17 daysLithia17 daysHillsborough44 days