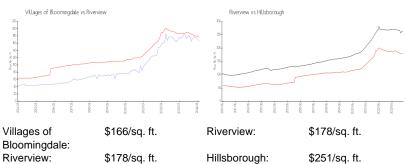

#### **Market Information**

**Inventory for Sale** 

Villages of Bloomingdale 2% Riverview 2% Hillsborough 2%

## Avg. Time to Close Over Last 12 Months

Villages of Bloomingdale 43 days Riverview 43 days Hillsborough 44 days