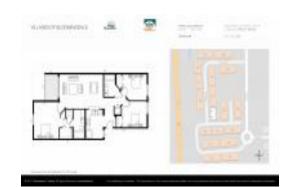

#### **Unit Information**

 MLS Number:
 T3487912

 Status:
 ACTIVE

 Size:
 1,151 Sq ft.

Bedrooms: 3
Full Bathrooms: 2
Half Bathrooms: 0

Parking Spaces: Assigned, Guest

View:

 List Price:
 \$229,900