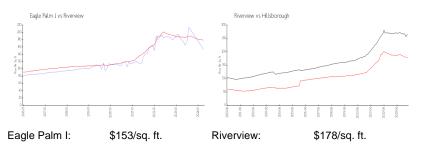

 List PPSF:
 \$164

 Valuated Price:
 \$286,000

 Valuated PPSF:
 \$153

The above valuated price is a baseline figure that does not take into account any specific renovation, upgrade, split, merge, or deterioration of the unit.

## **Market Information**

Riverview: \$178/sq. ft. Hillsborough: \$251/sq. ft.