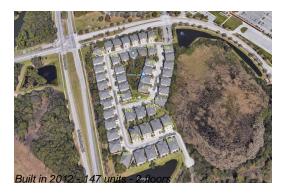

## **Building Information**

Number of units: 147
Number of active listings for rent: 0
Number of active listings for sale: 3
Building inventory for sale: 2%
Number of sales over the last 12 months: 8
Number of sales over the last 6 months: 1
Number of sales over the last 3 months: 0