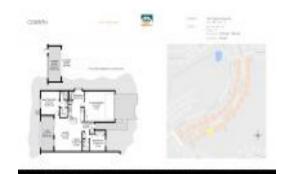

# Unit 1247 Corinth Greens Dr # 35 - Corinth

1247 Corinth Greens Dr # 35 - 1201-1262 Corinth Greens Dr, Sun City Center, FL, Hillsborough 33573

### **Unit Information**

 MLS Number:
 T3491647

 Status:
 ACTIVE

 Size:
 1,772 Sq ft.

Bedrooms: 2
Full Bathrooms: 2
Half Bathrooms: 0

Parking Spaces: Driveway, Garage Door Opener

 View:
 Golf Course

 List Price:
 \$269,000

 List PPSF:
 \$152

 Valuated Price:
 \$287,000

 Valuated PPSF:
 \$208

The above valuated price is a baseline figure that does not take into account any specific renovation, upgrade, split, merge, or deterioration of the unit.