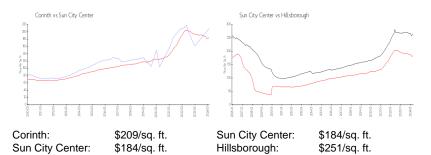

## **Inventory for Sale**

Corinth 2%

Sun City Center 3% Hillsborough 2%

# Avg. Time to Close Over Last 12 Months

Corinth 156 days
Sun City Center 54 days
Hillsborough 44 days