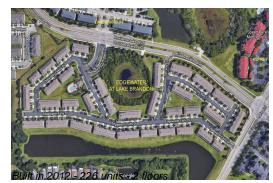

# Unit 2642 Oleander Lakes Dr - Edgewater at Lake Brandon

2642 Oleander Lakes Dr - 2406-2654 Edgewater Falls, Brandon, FL, Hillsborough 33511

#### **Building Information**

| Number of units:                         | 226 |
|------------------------------------------|-----|
| Number of active listings for rent:      | 0   |
| Number of active listings for sale:      | 4   |
| Building inventory for sale:             | 1%  |
| Number of sales over the last 12 months: | 9   |
| Number of sales over the last 6 months:  | 2   |
| Number of sales over the last 3 months:  | 1   |