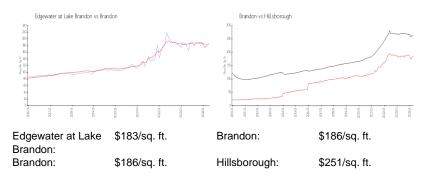

### Inventory for Sale

| Edgewater at Lake Brandon | 2% |
|---------------------------|----|
| Brandon                   | 1% |
| Hillsborough              | 2% |

## Avg. Time to Close Over Last 12 Months

| Edgewater at Lake Brandon | 27 days |
|---------------------------|---------|
| Brandon                   | 34 days |
| Hillsborough              | 44 days |