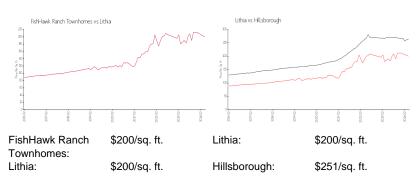

### **Inventory for Sale**

FishHawk Ranch Townhomes 1% Lithia 1% Hillsborough 2%

### Avg. Time to Close Over Last 12 Months

FishHawk Ranch Townhomes 17 days Lithia 17 days Hillsborough 44 days