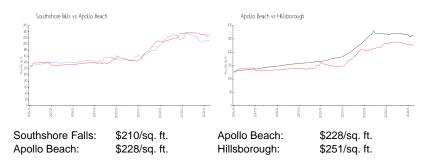

# **Inventory for Sale**

Southshore Falls 0% Apollo Beach 1% Hillsborough 2%

# Avg. Time to Close Over Last 12 Months

Southshore Falls 42 days Apollo Beach 48 days Hillsborough 44 days