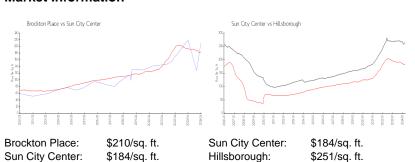

r of active listings for sale:2Building inventory for sale:8%Number of sales over the last 12 months:2Number of sales over the last 6 months:2Number of sales over the last 3 months:1

## **Building Association Information**

## **Sun City Center Community Association**

1009 North Pebble Beach Blv

Sun City Center **Ph:** 813-633-3500

URL: http://www.suncitycenter.org/association.html

#### **Kings Point Community**

1904 Clubhouse Dr Sun City Center **Ph:** 813-642-8790 **URL:** http://kpscc.com/

#### **Recent Sales**

| Unit # | Size        | Closing Date | Sale Price | PPSF  |
|--------|-------------|--------------|------------|-------|
|        | 1,141 sq ft | Apr 2024     | \$227,000  | \$199 |
| 0      | 992 sq ft   | Dec 2023     | \$127,000  | \$128 |

## **Market Information**







# **Inventory for Sale**

Brockton Place 9%
Sun City Center 3%
Hillsborough 2%

# Avg. Time to Close Over Last 12 Months

Brockton Place 7 days
Sun City Center 54 days
Hillsborough 44 days