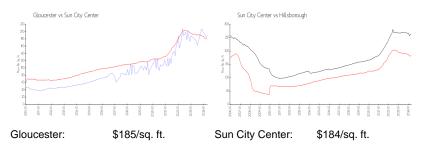

# **Unit Information**

| MLS Number:                                                                                | T3496693                                 |
|--------------------------------------------------------------------------------------------|------------------------------------------|
| Status:                                                                                    | ACTIVE                                   |
| Size:                                                                                      | 984 Sq ft.                               |
| Bedrooms:                                                                                  | 2                                        |
| Full Bathrooms:                                                                            | 2                                        |
| Half Bathrooms:                                                                            | 0                                        |
| Parking Spaces:<br>View:<br>List Price:<br>List PPSF:<br>Valuated Price:<br>Valuated PPSF: | \$194,900<br>\$198<br>\$182,000<br>\$185 |

# **Market Information**

Sun City Center: \$184/sq. ft. Hillsborough: \$251/sq. ft.