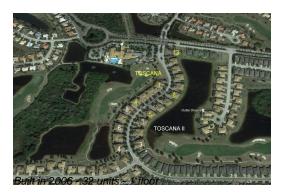

# Unit 1436 Emerald Dunes Dr # 12 - Toscana II at Renaissance

1436 Emerald Dunes Dr # 12 - 1401-1440 Emerald Dunes Dr, Sun City Center, FL, Hillsborough 33573

#### **Building Information**

Number of units: 32
Number of active listings for rent: 0
Number of active listings for sale: 4
Building inventory for sale: 12%
Number of sales over the last 12 months: 1
Number of sales over the last 6 months: 1
Number of sales over the last 3 months: 0