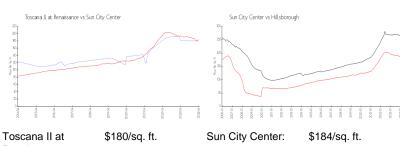

#### **Market Information**

Renaissance:

Sun City Center: \$184/sq. ft.

Hillsborough:

\$251/sq. ft.