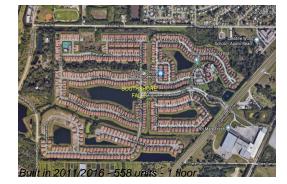

## **Building Information**

Number of units: 558
Number of active listings for rent: 0
Number of active listings for sale: 1
Building inventory for sale: 0%
Number of sales over the last 12 months: 1
Number of sales over the last 6 months: 1
Number of sales over the last 3 months: 0