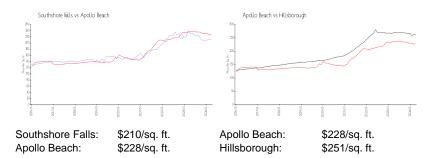

#### **Market Information**

#### **Inventory for Sale**

Southshore Falls 0% Apollo Beach 1% Hillsborough 2%

#### Avg. Time to Close Over Last 12 Months

Southshore Falls 42 days Apollo Beach 48 days Hillsborough 44 days