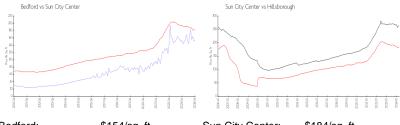

#### **Market Information**

Bedford: \$154/sq. ft. Sun City Center: \$184/sq. ft. Sun City Center: \$184/sq. ft. Hillsborough: \$251/sq. ft.