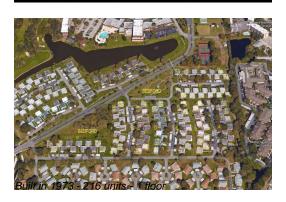

## **Building Information**

Number of units: 216
Number of active listings for rent: 0
Number of active listings for sale: 10
Building inventory for sale: 4%
Number of sales over the last 12 months: 23
Number of sales over the last 6 months: 10
Number of sales over the last 3 months: 8