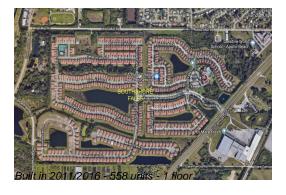

### **Building Information**

Number of units: 558
Number of active listings for rent: 0
Number of active listings for sale: 1
Building inventory for sale: 0%
Number of sales over the last 12 months: 1
Number of sales over the last 6 months: 1
Number of sales over the last 3 months: 0