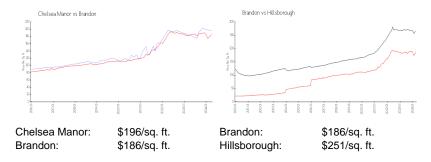

 List PPSF:
 \$1

 Valuated Price:
 \$325,000

 Valuated PPSF:
 \$196

The above valuated price is a baseline figure that does not take into account any specific renovation, upgrade, split, merge, or deterioration of the unit.

## **Inventory for Sale**

Chelsea Manor1%Brandon1%Hillsborough2%

### Avg. Time to Close Over Last 12 Months

Chelsea Manor 26 days Brandon 34 days Hillsborough 44 days