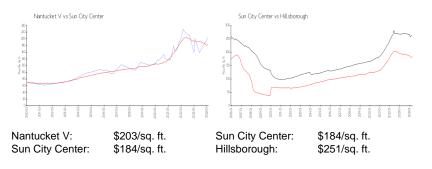

# Inventory for Sale

| Nantucket V     | 4% |
|-----------------|----|
| Sun City Center | 3% |
| Hillsborough    | 2% |

# Avg. Time to Close Over Last 12 Months

| Nantucket V     | 32 days |
|-----------------|---------|
| Sun City Center | 54 days |
| Hillsborough    | 44 days |