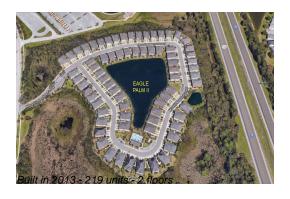

# Unit 8864 Moonlit Meadows Loop - Eagle Palm II

8864 Moonlit Meadows Loop - 8726-9141 Moonlit Meadows Loop, Riverview, FL, Hillsborough 33578