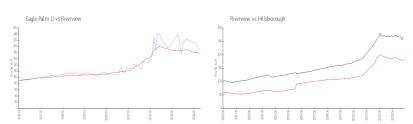

#### **Market Information**

Eagle Palm II: \$190/sq. ft. Riverview: \$178/sq. ft. Riverview: \$178/sq. ft. Hillsborough: \$251/sq. ft.