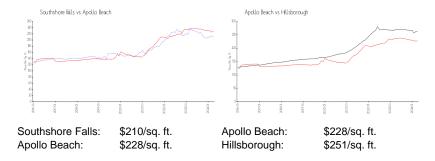

 List PPSF:
 \$205

 Valuated Price:
 \$307,000

 Valuated PPSF:
 \$210

The above valuated price is a baseline figure that does not take into account any specific renovation, upgrade, split, merge, or deterioration of the unit.

### **Recent Sales**

Unit # Size Closing Date Sale Price PPSF 1,461 sq ft Feb 2024 \$305,000 \$209