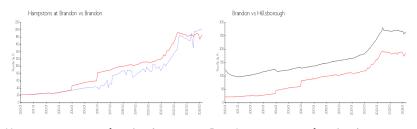

#### **Market Information**

Hillsborough:

\$251/sq. ft.

Hampstons at \$203/sq. ft. Brandon: \$186/sq. ft. Brandon: