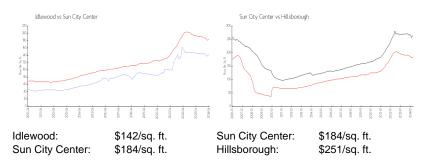

of the unit.

#### **Building Information**

| Number of units:                         | 96 |
|------------------------------------------|----|
| Number of active listings for rent:      | 0  |
| Number of active listings for sale:      | 8  |
| Building inventory for sale:             | 8% |
| Number of sales over the last 12 months: | 3  |
| Number of sales over the last 6 months:  | 2  |
| Number of sales over the last 3 months:  | 0  |

## **Building Association Information**

Sun City Center Community Association 1009 North Pebble Beach Blv Sun City Center Ph: 813-633-3500 URL: http://www.suncitycenter.org/association.html

#### **Kings Point Community**

1904 Clubhouse Dr Sun City Center Ph: 813-642-8790 URL: http://kpscc.com/

#### **Recent Sales**



#### **Market Information**



# **Inventory for Sale**





| Idlewood        | 8% |
|-----------------|----|
| Sun City Center | 3% |
| Hillsborough    | 2% |

# Avg. Time to Close Over Last 12 Months

| Idlewood        | 59 days |
|-----------------|---------|
| Sun City Center | 54 days |
| Hillsborough    | 44 days |