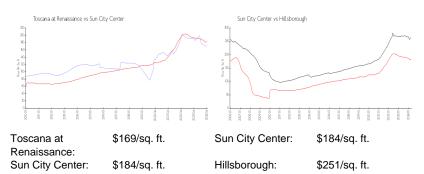

### **Unit Information**

| MLS Number:<br>Status:<br>Size:<br>Bedrooms:<br>Full Bathrooms:<br>Half Bathrooms:<br>Parking Spaces:<br>View: | T3507755<br>ACTIVE<br>1,860 Sq ft.<br>3<br>2<br>0 |
|----------------------------------------------------------------------------------------------------------------|---------------------------------------------------|
| Rental Price:                                                                                                  | \$2,200                                           |
| List PPSF:                                                                                                     | \$1                                               |
| Valuated Price:                                                                                                | \$315,000                                         |
| Valuated PPSF:                                                                                                 | \$169                                             |

The above valuated price is a baseline figure that does not take into account any specific renovation, upgrade, split, merge, or deterioration of the unit.