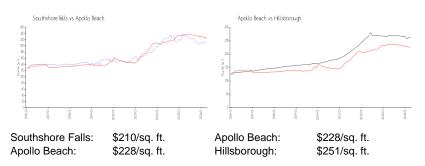

## **Inventory for Sale**

| Southshore Falls | 0% |
|------------------|----|
| Apollo Beach     | 1% |
| Hillsborough     | 2% |

Southshore Falls Apollo Beach Hillsborough 42 days 48 days 44 days