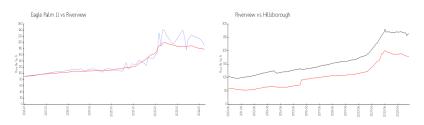

#### **Market Information**

Eagle Palm II: \$190/sq. ft. Riverview: \$178/sq. ft. Riverview: \$178/sq. ft. Hillsborough: \$251/sq. ft.