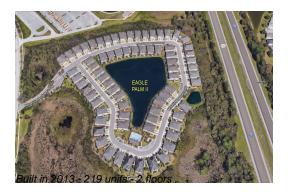

# Unit 9112 Moonlit Meadows Loop - Eagle Palm II

9112 Moonlit Meadows Loop - 8726-9141 Moonlit Meadows Loop, Riverview, FL, Hillsborough 33578