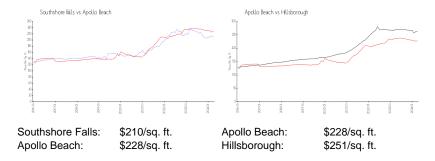

### **Inventory for Sale**

Southshore Falls 0% Apollo Beach 1% Hillsborough 2%

# Avg. Time to Close Over Last 12 Months

Southshore Falls 42 days
Apollo Beach 48 days
Hillsborough 44 days