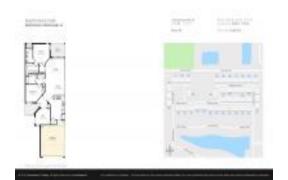

#### **Unit Information**

 MLS Number:
 T3510313

 Status:
 ACTIVE

 Size:
 1,461 Sq ft.

Bedrooms: 2 Full Bathrooms: 2 Half Bathrooms: 0

Parking Spaces: Driveway, Garage Door Opener, Ground

Level, Workshop in Garage

View: Garden, Park/Greenbelt, Trees/Woods

 List Price:
 \$310,000

 List PPSF:
 \$212

 Valuated Price:
 \$307,000

 Valuated PPSF:
 \$210

The above valuated price is a baseline figure that does not take into account any specific renovation, upgrade, split, merge, or deterioration of the unit.