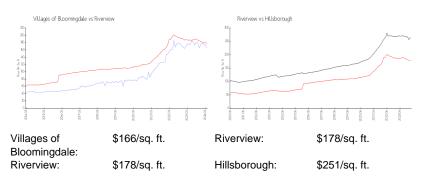

### **Market Information**

#### **Inventory for Sale**

| Villages of Bloomingdale | 2% |
|--------------------------|----|
| Riverview                | 2% |
| Hillsborough             | 2% |