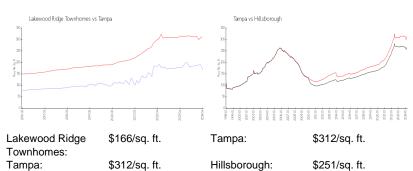

 List PPSF:
 \$1

 Valuated Price:
 \$218,000

 Valuated PPSF:
 \$166

The above valuated price is a baseline figure that does not take into account any specific renovation, upgrade, split, merge, or deterioration of the unit.