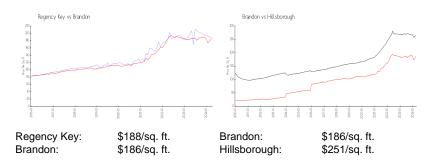

paces: View:

Rental Price:

\$1,700 List PPSF: \$2 Valuated Price: \$208,000 Valuated PPSF: \$187

The above valuated price is a baseline figure that does not take into account any specific renovation, upgrade, split, merge, or deterioration of the unit.

## **Building Information**

Number of units: 198 Number of active listings for rent: 0 Number of active listings for sale: 6 Building inventory for sale: 3% Number of sales over the last 12 months: Number of sales over the last 6 months: Number of sales over the last 3 months:

## **Building Association Information**

Regency Key Management Company Ameri-Tech Community Management 24701 U.S. Hwy 19 North - Suite 102 Clearwater, FL 33763 T: 813-636-0000 Ext. 311 **AMERI-TECH Property** 

http://regencykey.org/

## **Market Information**



# **Inventory for Sale**

Regency Key 3% Brandon 1% Hillsborough 2%

#### Avg. Time to Close Over Last 12 Months

Regency Key 29 days





Brandon Hillsborough 34 days 44 days