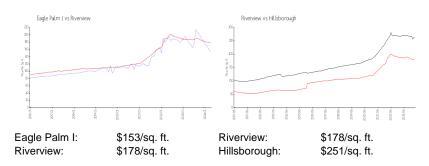

 List PPSF:
 \$1

 Valuated Price:
 \$246,000

 Valuated PPSF:
 \$153

The above valuated price is a baseline figure that does not take into account any specific renovation, upgrade, split, merge, or deterioration of the unit.

#### **Inventory for Sale**

Eagle Palm I 2% Riverview 2% Hillsborough 2%