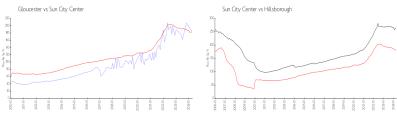

## **Market Information**

Gloucester: \$185/sq. ft. Sun City Center: \$184/sq. ft.

Sun City Center: \$184/sq. ft. Hillsborough: \$251/sq. ft.