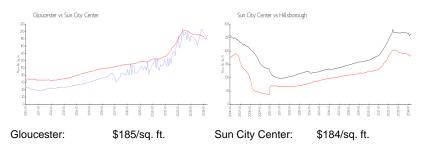

## **Market Information**

Sun City Center: \$184/sq. ft. Hillsborough: \$251/sq. ft.