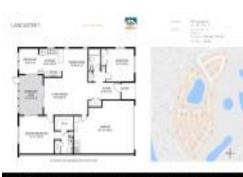

# Unit 2411 Lancaster Dr # 67 - Lancaster I

2411 Lancaster Dr # 67 - 2301-2724 Lancaster Dr, Sun City Center, FL, Hillsborough 33573

### **Unit Information**

| MLS Number:<br>Status:<br>Size:<br>Bedrooms:<br>Full Bathrooms:<br>Half Bathrooms:<br>Parking Spaces:<br>View: | T3512145<br>ACTIVE<br>1,529 Sq ft.<br>2<br>2<br>0 |
|----------------------------------------------------------------------------------------------------------------|---------------------------------------------------|
| List Price:                                                                                                    | \$275,000                                         |
| List PPSF:                                                                                                     | \$180                                             |
| Valuated Price:                                                                                                | \$232,000                                         |
| Valuated PPSF:                                                                                                 | \$152                                             |