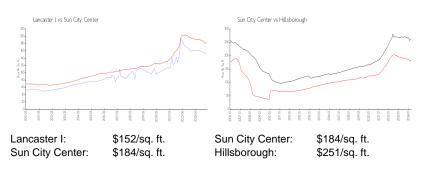

### **Unit Information**

| MLS Number:<br>Status:<br>Size:<br>Bedrooms:<br>Full Bathrooms:<br>Half Bathrooms:<br>Parking Spaces:<br>View: | T3512145<br>ACTIVE<br>1,529 Sq ft.<br>2<br>2<br>0 |
|----------------------------------------------------------------------------------------------------------------|---------------------------------------------------|
| List Price:                                                                                                    | \$275,000                                         |
| List PPSF:                                                                                                     | \$180                                             |
| Valuated Price:                                                                                                | \$232,000                                         |
| Valuated PPSF:                                                                                                 | \$152                                             |

The above valuated price is a baseline figure that does not take into account any specific renovation, upgrade, split, merge, or deterioration of the unit.

## Inventory for Sale

| Lancaster I     | 5% |
|-----------------|----|
| Sun City Center | 3% |
| Hillsborough    | 2% |

## Avg. Time to Close Over Last 12 Months

| Lancaster I     | 103 days |
|-----------------|----------|
| Sun City Center | 53 days  |
| Hillsborough    | 44 days  |