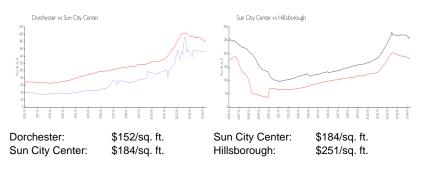

## **Unit Information**

| MLS Number:     | T3512202                 |
|-----------------|--------------------------|
| Status:         | ACTIVE                   |
| Size:           | 984 Sq ft.               |
| Bedrooms:       | 2                        |
| Full Bathrooms: | 2                        |
| Half Bathrooms: | 0                        |
| Parking Spaces: | Assigned, Covered, Guest |
| View:           |                          |
| List Price:     | \$149,900                |
| List PPSF:      | \$152                    |
| Valuated Price: | \$149,000                |
| Valuated PPSF:  | \$151                    |

## Inventory for Sale

| Dorchester      | 7% |
|-----------------|----|
| Sun City Center | 3% |
| Hillsborough    | 2% |