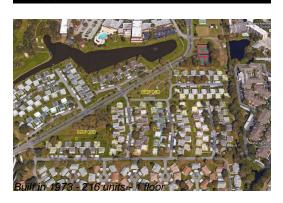

## **Building Information**

Number of units: 216
Number of active listings for rent: 0
Number of active listings for sale: 10
Building inventory for sale: 4%
Number of sales over the last 12 months: 23
Number of sales over the last 6 months: 10
Number of sales over the last 3 months: 8