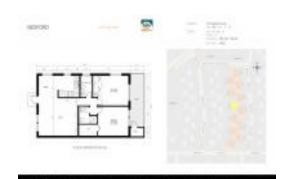

## Unit 201 Bedford St # D85 - Bedford

201 Bedford St # D85 - 1801 Bedford Ter, Sun City Center, FL, Hillsborough 33573

#### **Unit Information**

 MLS Number:
 T3512357

 Status:
 ACTIVE

 Size:
 960 Sq ft.

 Bedrooms:
 2

Full Bathrooms: 2
Half Bathrooms: 0

Parking Spaces: Assigned, Covered, Reserved

 View:
 \$149,900