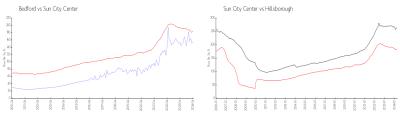

## **Market Information**

Bedford: Sun City Center: \$154/sq. ft. \$184/sq. ft. Sun City Center: Hillsborough:

\$184/sq. ft. \$251/sq. ft.