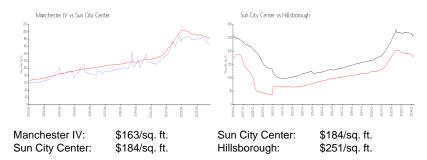

 Valuated Price:
 \$254,000

 Valuated PPSF:
 \$163

The above valuated price is a baseline figure that does not take into account any specific renovation, upgrade, split, merge, or deterioration of the unit.