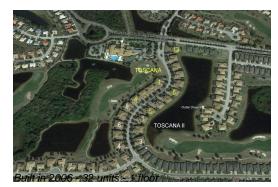

# **Building Information**

| Number of units:                         | 32  |
|------------------------------------------|-----|
| Number of active listings for rent:      | 0   |
| Number of active listings for sale:      | 4   |
| Building inventory for sale:             | 12% |
| Number of sales over the last 12 months: | 1   |
| Number of sales over the last 6 months:  | 1   |
| Number of sales over the last 3 months:  | 0   |
|                                          |     |