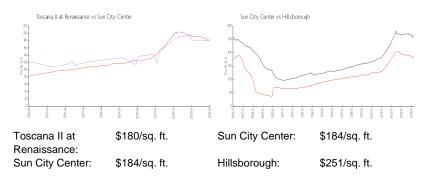

#### **Unit Information**

| MLS Number:<br>Status:<br>Size:<br>Bedrooms:<br>Full Bathrooms:<br>Half Bathrooms:<br>Parking Spaces: | T3513521<br>ACTIVE<br>2,482 Sq ft.<br>3<br>2<br>0 |
|-------------------------------------------------------------------------------------------------------|---------------------------------------------------|
| View:                                                                                                 | Golf Course                                       |
| List Price:                                                                                           | \$515,000                                         |
| List PPSF:                                                                                            | \$207                                             |
| Valuated Price:                                                                                       | \$446,000                                         |
| Valuated PPSF:                                                                                        | \$180                                             |