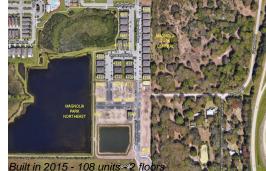

#### **Building Information**

| Number of units:                         | 108 |
|------------------------------------------|-----|
| Number of active listings for rent:      | 0   |
| Number of active listings for sale:      | 3   |
| Building inventory for sale:             | 2%  |
| Number of sales over the last 12 months: | 11  |
| Number of sales over the last 6 months:  | 6   |
| Number of sales over the last 3 months:  | 3   |
|                                          |     |