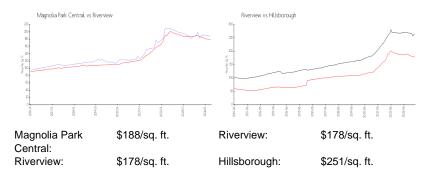

### Inventory for Sale

| Magnolia Park Central | 3% |
|-----------------------|----|
| Riverview             | 2% |
| Hillsborough          | 2% |

## Avg. Time to Close Over Last 12 Months

| Magnolia Park Central | 20 days |
|-----------------------|---------|
| Riverview             | 43 days |
| Hillsborough          | 44 days |