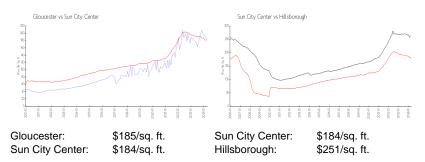

## **Inventory for Sale**

| Gloucester      | 4% |
|-----------------|----|
| Sun City Center | 3% |
| Hillsborough    | 2% |