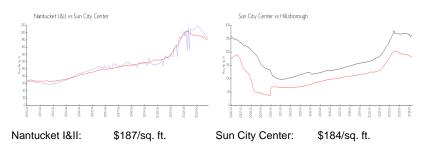

#### **Unit Information**

| MLS Number:     | T3514552          |
|-----------------|-------------------|
| Status:         | ACTIVE            |
| Size:           | 1,125 Sq ft.      |
| Bedrooms:       | 2                 |
| Full Bathrooms: | 2                 |
| Half Bathrooms: | 0                 |
| Parking Spaces: | Golf Cart Parking |
| View:           |                   |
| List Price:     | \$235,000         |
| List PPSF:      | \$209             |
| Valuated Price: | \$210,000         |
| Valuated PPSF:  | \$187             |

The above valuated price is a baseline figure that does not take into account any specific renovation, upgrade, split, merge, or deterioration of the unit.