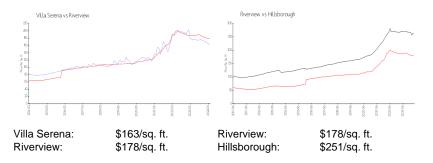

or sale: 2

Building inventory for sale: 0%

Number of sales over the last 12 months: 7

Number of sales over the last 6 months: 2

Number of sales over the last 3 months: 1

### **Building Association Information**

Villa Serena Owners Association Inc 2239 Kings Palace Drive Riverview, FL 33578 Phone: (813) 684-0693

#### **Recent Sales**

| Unit # | Size        | Closing Date | Sale Price | PPSF  |
|--------|-------------|--------------|------------|-------|
|        | 1,700 sq ft | May 2024     | \$300,000  | \$176 |
|        | 1,414 sq ft | Jan 2024     | \$289,900  | \$205 |
|        | 1,700 sq ft | Oct 2023     | \$300,000  | \$176 |
|        | 1,771 sq ft | Aug 2023     | \$290,000  | \$164 |
|        | 1,800 sq ft | Aug 2023     | \$315,000  | \$175 |

#### **Market Information**



# **Inventory for Sale**

Villa Serena 1% Riverview 2% Hillsborough 2%





# Avg. Time to Close Over Last 12 Months

| Villa Serena | 52 days |
|--------------|---------|
| Riverview    | 43 days |
| Hillsborough | 44 days |