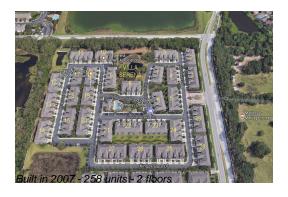

## **Building Information**

Number of units: 258

Number of active listings for rent: 0

Number of active listings for sale: 2

Building inventory for sale: 0%

Number of sales over the last 12 months: 7

Number of sales over the last 6 months: 2