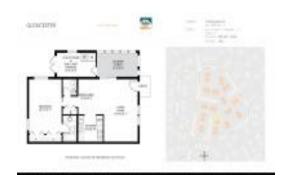

## Unit 2239 Grenadier Dr # 151 - Gloucester

2239 Grenadier Dr # 151 - 302-310 Gloucester Blvd, Sun City Center, FL, Hillsborough 33573

### **Unit Information**

MLS Number: T3515047
Status: ACTIVE
Size: 928 Sq ft.

Bedrooms: 1
Full Bathrooms: 1
Half Bathrooms: 1
Parking Spaces: Guest

View:

 List Price:
 \$162,500

 List PPSF:
 \$175

 Valuated Price:
 \$148,000