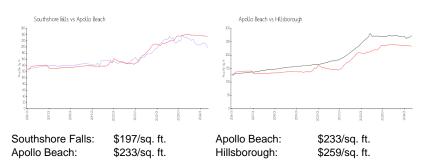

 List PPSF:
 \$1

 Valuated Price:
 \$300,000

 Valuated PPSF:
 \$197

The above valuated price is a baseline figure that does not take into account any specific renovation, upgrade, split, merge, or deterioration of the unit.