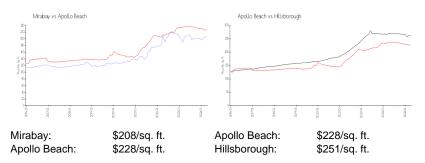

#### **Market Information**

### **Inventory for Sale**

| Mirabay      | 1% |
|--------------|----|
| Apollo Beach | 1% |
| Hillsborough | 2% |

# Avg. Time to Close Over Last 12 Months

| Mirabay      | 52 days |
|--------------|---------|
| Apollo Beach | 48 days |
| Hillsborough | 44 days |