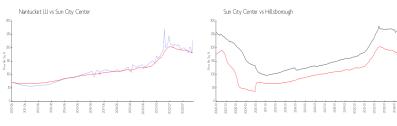

# **Market Information**

Nantucket III: \$226/sq. ft. Sun City Center: \$184/sq. ft. Sun City Center: \$184/sq. ft. Hillsborough: \$251/sq. ft.

# Avg. Time to Close Over Last 12 Months

Nantucket III 42 days Sun City Center 54 days Hillsborough 44 days