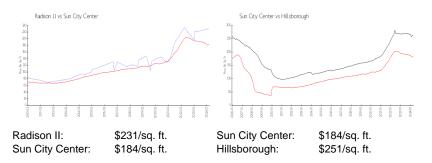

# **Unit Information**

| MLS Number:<br>Status:<br>Size:<br>Bedrooms:<br>Full Bathrooms:<br>Half Bathrooms:<br>Parking Spaces:<br>View: | T3516049<br>ACTIVE<br>1,118 Sq ft.<br>2<br>0<br>Driveway |
|----------------------------------------------------------------------------------------------------------------|----------------------------------------------------------|
| List Price:                                                                                                    | \$230,000                                                |
| List PPSF:                                                                                                     | \$206                                                    |
| Valuated Price:                                                                                                | \$222,000                                                |
| Valuated PPSF:                                                                                                 | \$231                                                    |

# Inventory for Sale

| Radison II      | 4% |
|-----------------|----|
| Sun City Center | 3% |
| Hillsborough    | 2% |