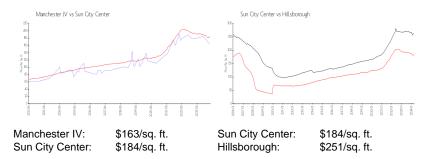

 List PPSF:
 \$195

 Valuated Price:
 \$286,000

 Valuated PPSF:
 \$162

The above valuated price is a baseline figure that does not take into account any specific renovation, upgrade, split, merge, or deterioration of the unit.