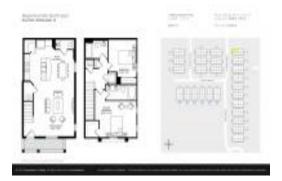

# Unit 4738 Chatterton Way - Magnolia Park Northeast

4738 Chatterton Way - 4734-4757 Somerset Hill Ln, Riverview, FL, Hillsborough 33578

#### **Unit Information**

 MLS Number:
 T3517512

 Status:
 ACTIVE

 Size:
 1,280 Sq ft.

Bedrooms: 2
Full Bathrooms: 2
Half Bathrooms: 1

Parking Spaces:

View:

 Rental Price:
 \$1,800