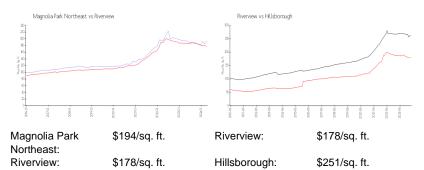

 List PPSF:
 \$1

 Valuated Price:
 \$249,000

 Valuated PPSF:
 \$195

The above valuated price is a baseline figure that does not take into account any specific renovation, upgrade, split, merge, or deterioration of the unit.