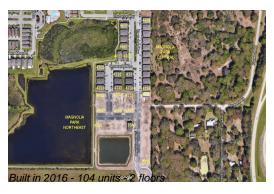

# Unit 4738 Chatterton Way - Magnolia Park Northeast

4738 Chatterton Way - 4734-4757 Somerset Hill Ln, Riverview, FL, Hillsborough 33578

## **Building Information**

Number of units: 104
Number of active listings for rent: 0
Number of active listings for sale: 1
Building inventory for sale: 0%
Number of sales over the last 12 months: 10
Number of sales over the last 6 months: 4
Number of sales over the last 3 months: 3